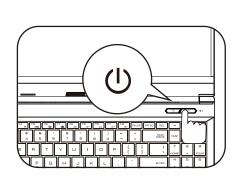

## MAX-15 Computer Configuration Guide [English]

1- Camera Status LED

7- Power Mode Switch

8- Caps Lock Status LED •

3- Microphone 4- LCD screen

6- Power Button

20- Light bar

23- HDMI port