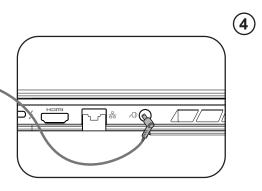

22- Thunderbolt<sup>™</sup> 3

21- Vents

2- Infrared Facial Recognition Camera

5- Charging & Battery indicator • 🖸

\*Tap left corner twice to enable or disable (Green light) touchpad functionality.

9- Keyboard 10-Touchpad/Click pad \*Touchpad LED indicator/ Touchpad switch (14) (15) (13) <sup>%</sup> **Ο** ο **Ο** ο **Ο** (15) (18) (19) (16) (17)17- USB Ports 13-2 in 1 Card Reader 18- Mic In Jack 14- USB Ports 19- Audio Out Jack 15- Vents 16- Kensington®Lock Port 20 1 1000 ~Q יירי כ  $\Lambda$ (25) (22) 23 24) 21

24- Network Jack

25- Power Connector