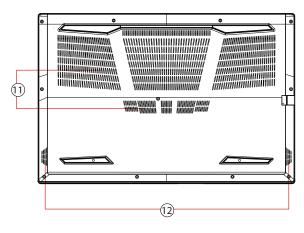

- 11- Vents
- 12- Speakers

Get Started

1

\*Please note: The AC adapter included with your PC was specifically designed and approved for your model. Utilization of an after-market adapter may damage either the notebook or other devices connected to it. If damage is determined to have been caused by utilization of an unauthorized power supply, it will not be protected under warranty.