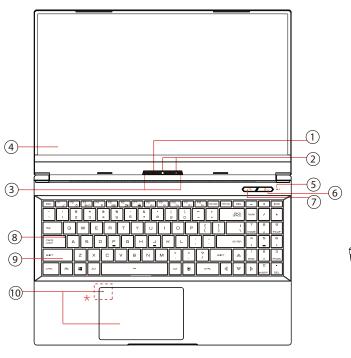

## MAX-15 Computer Configuration Guide [English]

1- Camera Status LED

7- Power Mode Switch

8- Caps Lock Status LED •

3- Microphone 4- LCD screen

6- Power Button

20- Light bar

23- HDMI port

22- Thunderbolt<sup>™</sup> 3

21- Vents

2- Infrared Facial Recognition Camera

5- Charging & Battery indicator • 🖸

\*Tap left corner twice to enable or disable (Green light) touchpad functionality.

9- Keyboard 10-Touchpad/Click pad \*Touchpad LED indicator/ Touchpad switch (14) (15) (13) <sup>%</sup> **Ο** ο **Ο** ο **Ο** (15) (18) (19) (16) (17)17- USB Ports 13-2 in 1 Card Reader 18- Mic In Jack 14- USB Ports 19- Audio Out Jack 15- Vents 16- Kensington®Lock Port 20 1 1000 ~Q יירי כ  $\Lambda$ (25) (22) 23 24) 21

- 11- Vents
- 12- Speakers

Get Started

1

\*Please note: The AC adapter included with your PC was specifically designed and approved for your model. Utilization of an after-market adapter may damage either the notebook or other devices connected to it. If damage is determined to have been caused by utilization of an unauthorized power supply, it will not be protected under warranty.