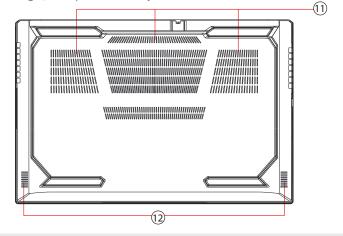

## MAX-17 Computer Configuration Guide [English]

\*Tap left corner twice to enable or disable (Green light) touchpad functionality

11- Vents

12- Speakers

- 1- Camera Status LED
- 2- Infrared Facial Recognition Camera
- 3- Charging & Battery Indicator #
- 4- Power Button
- 5- Power Mode Switch
- 6- LCD screen
- 7- Microphone
- 8- Caps Lock Status LED
- 9- Keyboard
- 10-Touchpad/Click pad
  - \*Touchpad LED indicator/ Touchpad switch

13- Card Reader

17- Vents

14- USB Ports

18- USB Ports

15- Vents

19- Mic In Jack

16- Kensington® Lock Port 20- Audio Out Jack

21- Light bar