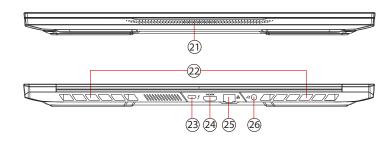

25- Network Jack

22- Vents

26- Power Connector

23- Thunderbolt 3 (USB Type-C 3.1)

24- HDMI port

\*Please note: The AC adapter included with your PC was specifically designed and approved for your model. Utilization of an after-market adapter may damage either the notebook or other devices connected to it. If damage is determined to have been caused by utilization of an unauthorized power supply, it will not be protected under warranty.