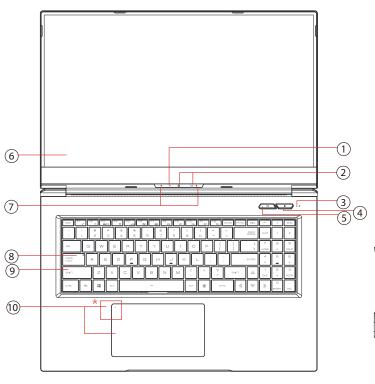

## MAX-17 Computer Configuration Guide [English]

\*Tap left corner twice to enable or disable (Green light) touchpad functionality

11- Vents

12- Speakers

- 1- Camera Status LED
- 2- Infrared Facial Recognition Camera
- 3- Charging & Battery Indicator #
- 4- Power Button
- 5- Power Mode Switch
- 6- LCD screen
- 7- Microphone
- 8- Caps Lock Status LED
- 9- Keyboard
- 10-Touchpad/Click pad
  - \*Touchpad LED indicator/ Touchpad switch