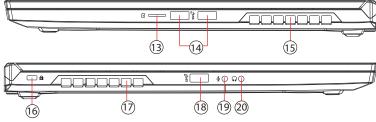

13- Card Reader

17- Vents

14- USB Ports

18- USB Ports

15- Vents

19- Mic In Jack

16- Kensington® Lock Port 20- Audio Out Jack

21- Light bar