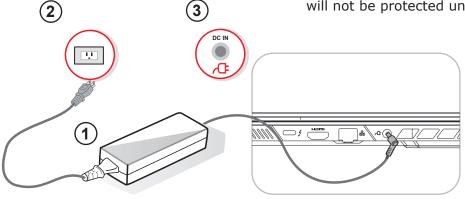

25- Network Jack

22- Vents

26- Power Connector

23- Thunderbolt 3 (USB Type-C 3.1)

24- HDMI port

\*Please note: The AC adapter included with your PC was specifically designed and approved for your model. Utilization of an after-market adapter may damage either the notebook or other devices connected to it. If damage is determined to have been caused by utilization of an unauthorized power supply, it will not be protected under warranty.