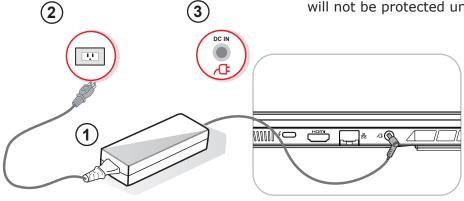

## **Get Started**

\*Please note: The AC adapter included with your PC was specifically designed and approved for your model. Utilization of an after-market adapter may damage either the notebook or other devices connected to it. If damage is determined to have been caused by utilization of an unauthorized power supply, it will not be protected under warranty.