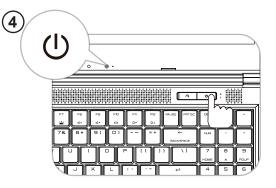

## MECH-15 G3 Computer Configuration Guide [English]

★Tap left corner twice to enable or disable (Green light) touchpad functionality.

- 13- Vents
- 14- Speaker

- 1- Camera
- 2- Infrared sensor for facial recognition camera
- 3- Microphone
- 4- Camera Status LED
- 5- LCD screen
- 6- Power Mode Switch
- 7- Power Button
- 8- Charging indicator
- 9- Keyboard
- 10-Caps Lock Status LED
- 11-Touchpad LED indicator/ Touchpad switch
- 12-Touchpad/Click pad