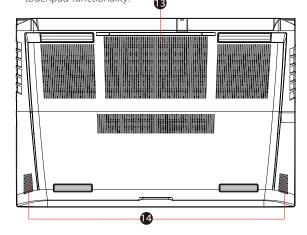

## MECH-15 G3 Computer Configuration Guide [English]

★Tap left corner twice to enable or disable (Green light) touchpad functionality.

- 13- Vents
- 14- Speaker

- 1- Camera
- 2- Infrared sensor for facial recognition camera
- 3- Microphone
- 4- Camera Status LED
- 5- LCD screen
- 6- Power Mode Switch
- 7- Power Button
- 8- Charging indicator
- 9- Keyboard
- 10-Caps Lock Status LED
- 11-Touchpad LED indicator/ Touchpad switch
- 12-Touchpad/Click pad