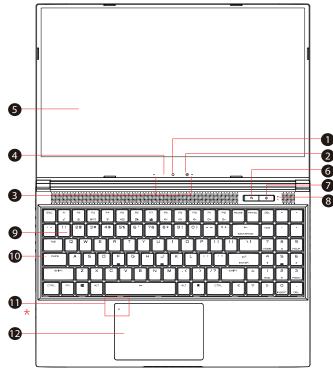

## MECH-15 G3 Computer Configuration Guide [English]

★Tap left corner twice to enable or disable (Green light) touchpad functionality.

- 13- Vents
- 14- Speaker

- 1- Camera
- 2- Infrared sensor for facial recognition camera
- 3- Microphone
- 4- Camera Status LED
- 5- LCD screen
- 6- Power Mode Switch
- 7- Power Button
- 8- Charging indicator
- 9- Keyboard
- 10-Caps Lock Status LED
- 11-Touchpad LED indicator/ Touchpad switch
- 12-Touchpad/Click pad