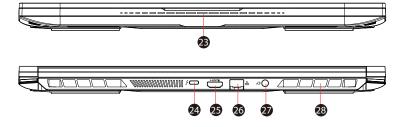

15- Card Reader

18- Kensington® Lock Port

- 20- USB Ports
- 16- USB Ports
- 21- Mic In Jack

- 17- Vents
- 22- Audio Out Jack
- 19- Vents

- 23- Light bar
- 27- Power Connector
- 24- Thunderbolt 3 Port 28- Vents
- 25- HDMI port
- 26- Network Jack