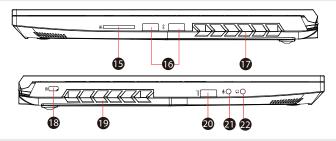

15- Card Reader

18- Kensington® Lock Port

- 20- USB Ports
- 16- USB Ports
- 21- Mic In Jack

- 17- Vents
- 22- Audio Out Jack
- 19- Vents

- 23- Light bar
- 27- Power Connector
- 24- Thunderbolt 3 Port 28- Vents
- 25- HDMI port
- 26- Network Jack