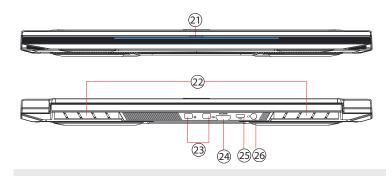

25- USB Port (USB Type C)

22- Vents

26- Power Connector

23- Mini Display Port

24- HDMI port