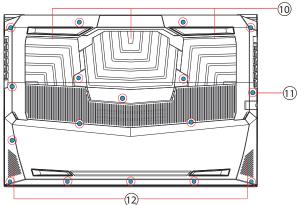

## Eluktronics MECH-15 G2 Computer Configuration Guide

\*Tap twice within the top left corner to enable or disable (green light) touchpad functionality.

- 10- Vents
- 11- HDD / RAM / SSD / WLAN Compartment Cover Screws
- 12- Speakers