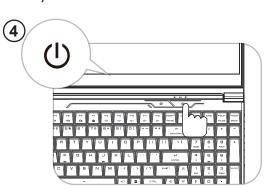

- 1- Webcam
- 2- Camera Status LED
- 3- Microphone
- 4- LCD screen
- 5- Caps Lock/Battery/Power LED indicator
- 6- Power Button
- 7- Quick Launch Button (Max fan speed ON/OFF)
- 8- Keyboard
- 9- Touchpad/Clickpad Touchpad LED indicator/ Touchpad switch