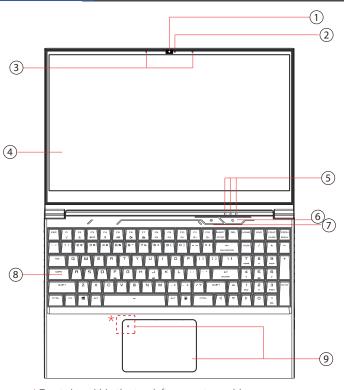

- 1- Webcam
- 2- Camera Status LED
- 3- Microphone
- 4- LCD screen
- 5- Caps Lock/Battery/Power LED indicator
- 6- Power Button
- 7- Quick Launch Button (Max fan speed ON/OFF)
- 8- Keyboard
- 9- Touchpad/Clickpad Touchpad LED indicator/ Touchpad switch

## Eluktronics MECH-15 G2 Computer Configuration Guide

\*Tap twice within the top left corner to enable or disable (green light) touchpad functionality.

- 10- Vents
- 11- HDD / RAM / SSD / WLAN Compartment Cover Screws
- 12- Speakers