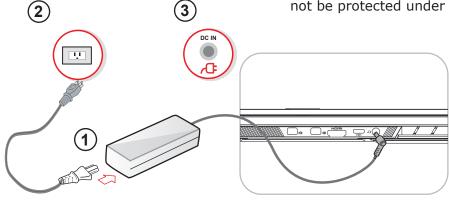

## Starting

\*Please Note: The AC adapter included with your PC was specifically designed and approved for your model. Utilization of an after-market may damage either the notebook or other devices connected to it. If damage is determined to have been caused by utilization of an unauthorized power supply, it will not be protected under warranty.