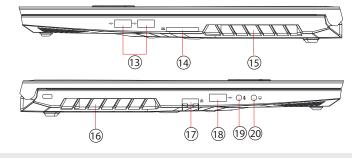

13- USB Ports

14-2 in 1 Card Reader

15/16- Vents

17- Network Port

18- USB Port

19- Mic In Jack

20- Audio Out Jack

21- Light-bar