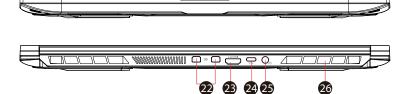

- 14-SD Card Reader
- 15- USB Port 16- Vents
- 17- Kensington® Lock Port
- 18- Network Jack
- 19- USB Ports
- 20- Mic In Jack
- 21- Audio Out Jack

- 22- Mini DisplayPort
- 25- Power Connector
- 23- HDMI Port
- 26- Vents
- 24- USB Type-C Port