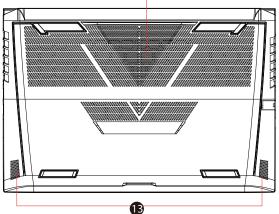

## Eluktronics RP-15 Computer Configuration Guide [English]

- 12- Vents
- 13- Speakers

- 1- Camera
- 2- Camera Status LED
- 3- Microphone
- 4- Keyboard
- 5- LCD Screen
- 6- Mode Switch
- 7- Power Button
- 8- Battery/Caps Lock LED Indicator
- 9- Touchpad LED Indicator/ Touchpad Switch
- 10- Touchpad/Clickpad