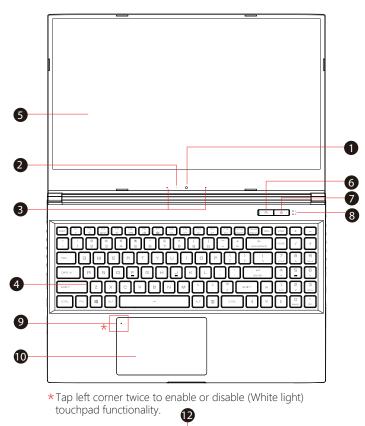

## Eluktronics RP-15 Computer Configuration Guide [English]

- 12- Vents
- 13- Speakers

- 1- Camera
- 2- Camera Status LED
- 3- Microphone
- 4- Keyboard
- 5- LCD Screen
- 6- Mode Switch
- 7- Power Button
- 8- Battery/Caps Lock LED Indicator
- 9- Touchpad LED Indicator/ Touchpad Switch
- 10- Touchpad/Clickpad