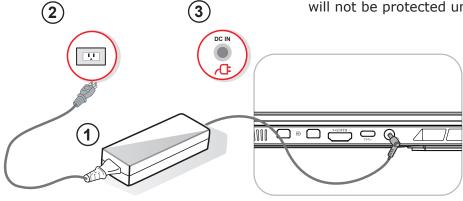

## **Get Started**

\*Please note: The AC adapter included with your PC was specifically designed and approved for your model. Utilization of an after-market adapter may damage either the notebook or other devices connected to it. If damage is determined to have been caused by utilization of an unauthorized power supply, it will not be protected under warranty.