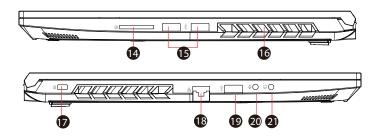

- 14-SD Card Reader
- 15- USB Port 16- Vents
- 17- Kensington® Lock Port
- 18- Network Jack
- 19- USB Ports
- 20- Mic In Jack
- 21- Audio Out Jack

- 22- Mini DisplayPort
- 25- Power Connector
- 23- HDMI Port
- 26- Vents
- 24- USB Type-C Port