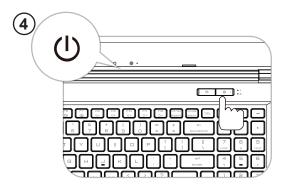

## Eluktronics RP-15 Computer Configuration Guide [English]

- 12- Vents
- 13- Speakers

- 1- Camera
- 2- Camera Status LED
- 3- Microphone
- 4- Keyboard
- 5- LCD Screen
- 6- Mode Switch
- 7- Power Button
- 8- Battery/Caps Lock LED Indicator
- 9- Touchpad LED Indicator/ Touchpad Switch
- 10- Touchpad/Clickpad