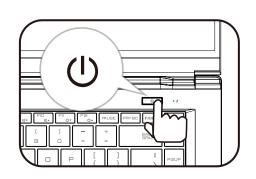

## Eluktronics THINN-15 Computer Configuration Guide

\*Tap left corner twice to enable or disable (White light) touchpad functionality.

10- Vents

11- Speakers

- 1- Camera Status LED
- 2- Facial Recognition Camera
- 3- Microphones
- 4- LCD Screen
- 5- Power Button
- 6- Charging & Battery Indicator of
- 7- Keyboard
- 8- Caps Lock Status LED •
- 9- Touchpad/Clickpad
  - \*Touchpad LED indicator