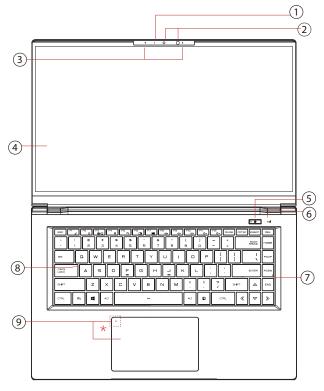

## Eluktronics THINN-15 Computer Configuration Guide

\*Tap left corner twice to enable or disable (White light) touchpad functionality.

10- Vents

11- Speakers

- 1- Camera Status LED
- 2- Facial Recognition Camera
- 3- Microphones
- 4- LCD Screen
- 5- Power Button
- 6- Charging & Battery Indicator of
- 7- Keyboard
- 8- Caps Lock Status LED •
- 9- Touchpad/Clickpad
  - \*Touchpad LED indicator