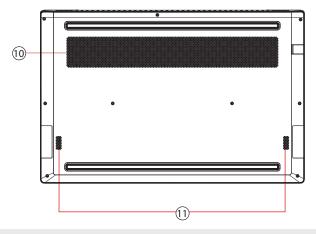

## Eluktronics THINN-15 Computer Configuration Guide

\*Tap left corner twice to enable or disable (White light) touchpad functionality.

10- Vents

11- Speakers

- 1- Camera Status LED
- 2- Facial Recognition Camera
- 3- Microphones
- 4- LCD Screen
- 5- Power Button
- 6- Charging & Battery Indicator of
- 7- Keyboard
- 8- Caps Lock Status LED •
- 9- Touchpad/Clickpad
  - \*Touchpad LED indicator