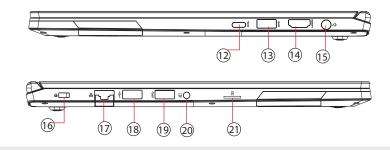

12- USB Port (USB Type C) 16- Kensington® Lock Port

13- USB Port

17- Network Jack

14- HDMI Port

18- USB Port 19- USB Port

15- Power Connector

20- Audio Out Jack

21- Card Reader