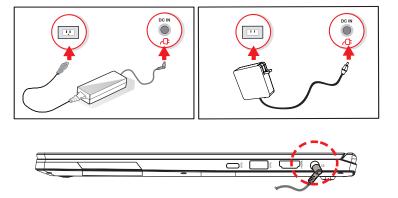

## **Get Started**

\*Please note: The AC adapter included with your PC was specifically designed and approved for your model. Utilization of an after-market adapter may damage either the notebook or other devices connected to it. If damage is determined to have been caused by utilization of an unauthorized power supply, it will not be protected under warranty.